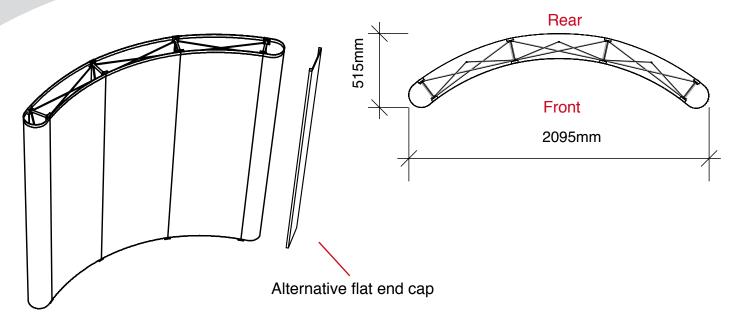

N.B. End caps are curved - remember to put anything important (i.e. logos) in the half nearest the viewer

#### Alternative flat end cap

•curved mag bars are available