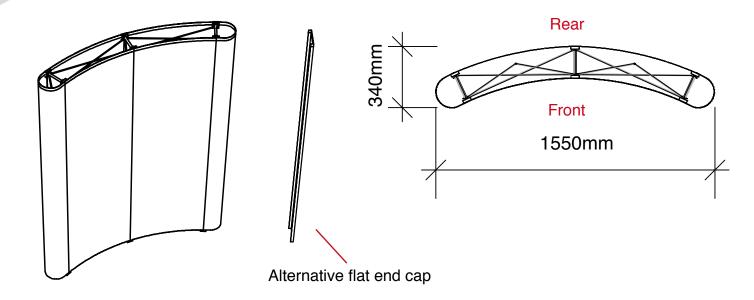

N.B. End caps are curved - remember to put anything important (i.e. logos) in the half nearest the viewer Alternative flat end cap

width 229mm

#### •curved mag bars are available