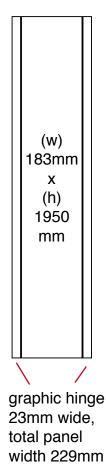

N.B. End caps are curved - remember to put anything important (i.e. logos) in the half nearest the viewer Alternative flat end cap

width 229mm