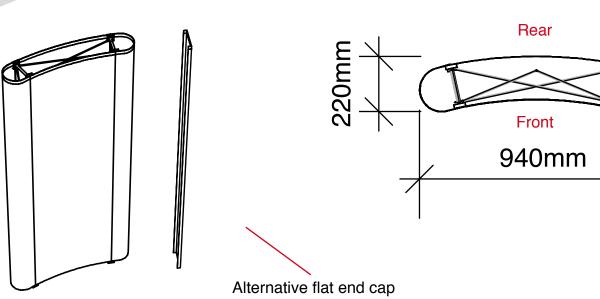

N.B. End caps are curved - remember to put anything important (i.e. logos) in the half nearest the viewer

#### Alternative flat end cap

•curved mag bars are available