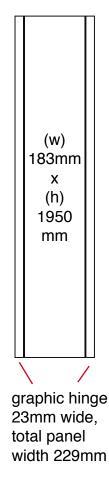

N.B. End caps are curved - remember to put anything important (i.e. logos) in the half nearest the viewer Alternative flat end cap

graphic hinge 23mm wide, total panel width 229mm

# Graphic dimensions

Alternative flat end cap

| (w)<br>400<br>mm<br>x<br>(h)<br>1950<br>mm | (w)<br>Front<br>621mm<br>(w)<br>Rear<br>685mm<br>x<br>(h)<br>1950mm | (w)<br>Front<br>621mm<br>(w)<br>Rear<br>685mm<br>x<br>(h)<br>1950mm | (w)<br>Front<br>621mm<br>(w)<br>Rear<br>685mm<br>x<br>(h)<br>1950mm | (w)<br>Front<br>621mm<br>(w)<br>Rear<br>685mm<br>x<br>(h)<br>1950mm | (w)<br>Front<br>621mm<br>(w)<br>Rear<br>685mm<br>x<br>(h)<br>1950mm | (w)<br>400<br>mm<br>x<br>(h)<br>1950<br>mm | (w)<br>183mm<br>x<br>(h)<br>1950<br>mm |
|--------------------------------------------|---------------------------------------------------------------------|---------------------------------------------------------------------|---------------------------------------------------------------------|---------------------------------------------------------------------|---------------------------------------------------------------------|--------------------------------------------|----------------------------------------|
| N.B. End caps are curved                   |                                                                     |                                                                     |                                                                     |                                                                     |                                                                     |                                            | graphic hinge                          |
| - remember to put anything                 |                                                                     |                                                                     |                                                                     |                                                                     |                                                                     |                                            | 23mm wide,                             |
| important (i.e. logos) in the half         |                                                                     |                                                                     |                                                                     |                                                                     |                                                                     |                                            | total panel                            |
| nearest the viewer                         |                                                                     |                                                                     |                                                                     |                                                                     |                                                                     |                                            | width 229mm                            |