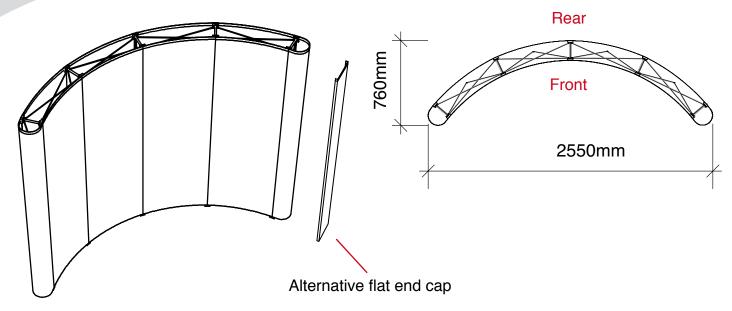

N.B. End caps are curved - remember to put anything important (i.e. logos) in the half nearest the viewer Alternative flat end cap

width 229mm

#### •curved mag bars are available