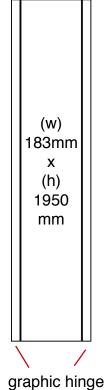

N.B. End caps are curved - remember to put anything important (i.e. logos) in the half nearest the viewer Alternative flat end cap

graphic hinge 23mm wide, total panel width 229mm

# Graphic dimensions

Alternative flat end cap

| (w)<br>400<br>mm<br>x<br>(h)<br>1950<br>mm | (w)<br>Front<br>621mm<br>(w)<br>Rear<br>685mm<br>x<br>(h)<br>1950mm | (w)<br>Front<br>621mm<br>(w)<br>Rear<br>685mm<br>x<br>(h)<br>1950mm | (w)<br>Front<br>621mm<br>(w)<br>Rear<br>685mm<br>x<br>(h)<br>1950mm | (w)<br>Front<br>621mm<br>(w)<br>Rear<br>685mm<br>x<br>(h)<br>1950mm | (w)<br>Front<br>621mm<br>(w)<br>Rear<br>685mm<br>x<br>(h)<br>1950mm | (w)<br>400<br>mm<br>x<br>(h)<br>1950<br>mm | (w)<br>183mm<br>x<br>(h)<br>1950<br>mm |
|--------------------------------------------|---------------------------------------------------------------------|---------------------------------------------------------------------|---------------------------------------------------------------------|---------------------------------------------------------------------|---------------------------------------------------------------------|--------------------------------------------|----------------------------------------|
| N.B. End caps are curved                   |                                                                     |                                                                     |                                                                     |                                                                     |                                                                     |                                            | graphic hinge                          |
| - remember to put anything                 |                                                                     |                                                                     |                                                                     |                                                                     |                                                                     |                                            | 23mm wide,                             |
| important (i.e. logos) in the half         |                                                                     |                                                                     |                                                                     |                                                                     |                                                                     |                                            | total panel                            |
| nearest the viewer                         |                                                                     |                                                                     |                                                                     |                                                                     |                                                                     |                                            | width 229mm                            |