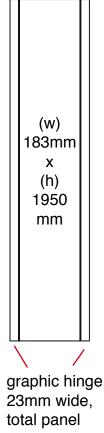

N.B. End caps are curved - remember to put anything important (i.e. logos) in the half nearest the viewer Alternative flat end cap

graphic hinge 23mm wide, total panel width 229mm