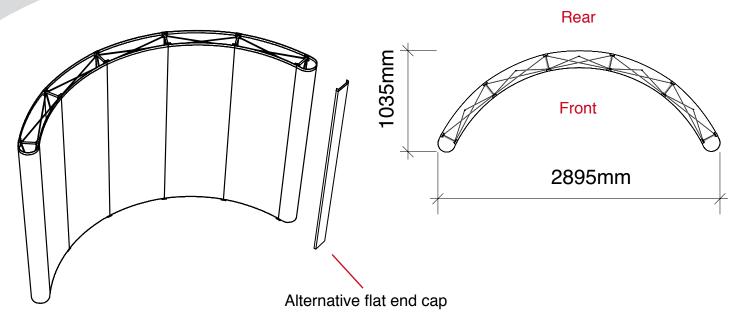

#### Alternative flat end cap

•curved mag bars are available

N.B. End caps are curved - remember to put anything important (i.e. logos) in the half nearest the viewer Alternative flat end cap

width 229mm

N.B. End caps are curved - remember to put anything important (i.e. logos) in the half nearest the viewer Alternative flat end cap

graphic hinge 23mm wide, total panel width 229mm