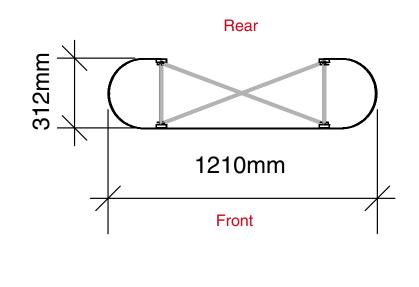

# Premier kit specifications







Total frame height 2240mm

## Graphic dimensions

| (w)<br>621<br>mm<br>x<br>(h)<br>2200<br>mm | (w)<br>Front<br>735mm<br>(w)<br>Rear<br>735mm<br>x<br>(h)<br>2200mm | (w)<br>621<br>mm<br>x<br>(h)<br>2200<br>mm |
|--------------------------------------------|---------------------------------------------------------------------|--------------------------------------------|
|                                            | _ /                                                                 |                                            |







Total frame height 2240mm

### Graphic dimensions







# Total frame height 2240mm

## Graphic dimensions

| 621 735mm 735mm 621   mm (w) (w) mm   x Rear Rear Rear   (h) 735mm 735mm 735mm   (h) 735mm 735mm 735mm   2200 x x x 2200   mm (h) (h) (h) mm   2