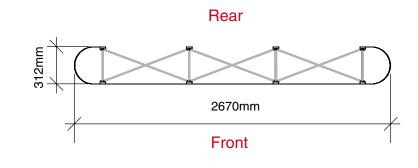

## Graphic dimensions

| (w)<br>621<br>mm<br>x<br>(h)<br>2200<br>mm | (w)<br>Front<br>735mm<br>(w)<br>Rear<br>735mm<br>x<br>(h)<br>2200mm | (w)<br>621<br>mm<br>x<br>(h)<br>2200<br>mm |
|--------------------------------------------|---------------------------------------------------------------------|--------------------------------------------|
|                                            | _ /                                                                 |                                            |