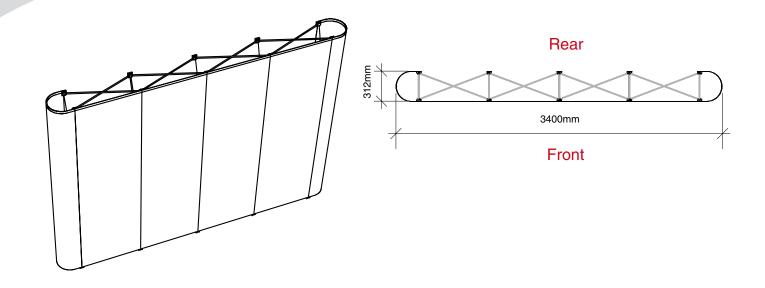

## Graphic dimensions

| 621 735mm 735mm 621   mm (w) (w) mm   x Rear Rear Rear   (h) 735mm 735mm 735mm   (h) 735mm 735mm 735mm   2200 x x x 2200   mm (h) (h) (h) mm   2200mm 2200mm 2200mm 2200mm 2200mm |
|-----------------------------------------------------------------------------------------------------------------------------------------------------------------------------------|
|-----------------------------------------------------------------------------------------------------------------------------------------------------------------------------------|