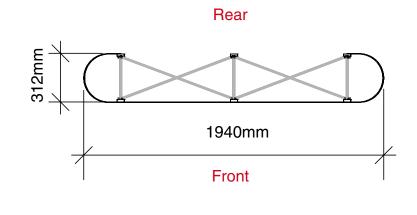

# Premier kit specifications







Total frame height 2240mm

## Graphic dimensions

| (w)<br>621<br>mm<br>x<br>(h)<br>2200<br>mm | (w)<br>Front<br>735mm<br>(w)<br>Rear<br>735mm<br>x<br>(h)<br>2200mm | (w)<br>621<br>mm<br>x<br>(h)<br>2200<br>mm |
|--------------------------------------------|---------------------------------------------------------------------|--------------------------------------------|
|                                            | _ /                                                                 |                                            |







Total frame height 2240mm

### Graphic dimensions







# Total frame height 2240mm

## Graphic dimensions

| 621 735mm 735mm 621   mm (w) (w) mm   x Rear Rear Rear   (h) 735mm 735mm 735mm   (h) 735mm 735mm 735mm   2200 x x x 2200   mm (h) (h) (h) mm   2200mm 2200mm 2200mm 2200mm 2200mm |
|-----------------------------------------------------------------------------------------------------------------------------------------------------------------------------------|
|-----------------------------------------------------------------------------------------------------------------------------------------------------------------------------------|





Total frame height 2240mm

### **Graphic dimensions**

|--|