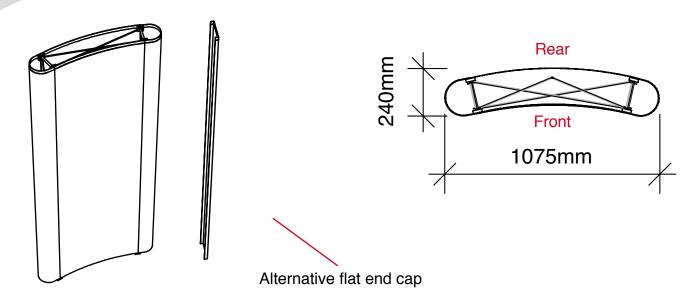

Total frame height 2390mm

N.B. End caps are curvedremember to put anythingimportant (i.e. logos) in the halfnearest the viewer

Total frame height 2390mm

N.B. End caps are curvedremember to put anythingimportant (i.e. logos) in the halfnearest the viewer

N.B. End caps are curvedremember to put anythingimportant (i.e. logos) in the halfnearest the viewer

Total frame height 2390mm

| (w)<br>400mm<br>x<br>(h)<br>2343mm | (w) Front 747mm (w) Rear 830mm x (h) 2343mm | (w) Front 747mm (w) Rear 830mm x (h) 2343mm | (w) Front 747mm (w) Rear 830mm x (h) 2343mm | (w) Front 747mm (w) Rear 830mm x (h) 2343mm | (w)<br>400mm<br>x<br>(h)<br>2343mm |
|------------------------------------|---------------------------------------------|---------------------------------------------|---------------------------------------------|---------------------------------------------|------------------------------------|
|                                    |                                             |                                             |                                             |                                             |                                    |

N.B. End caps are curvedremember to put anythingimportant (i.e. logos) in the halfnearest the viewer

Alternative flat end cap

graphic hinge 23mm wide, total panel width 229mm

Total frame height 2390mm

Alternative flat end cap