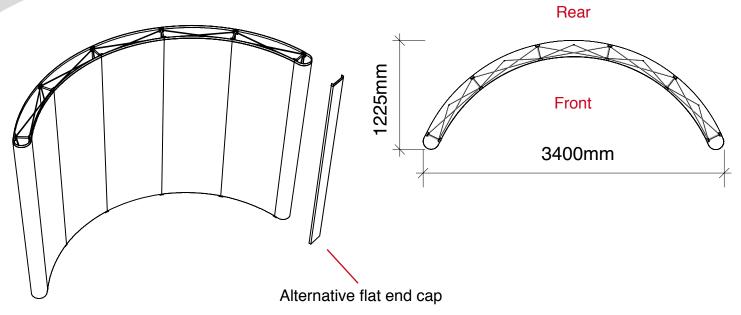

Total frame height 2390mm

N.B. End caps are curvedremember to put anythingimportant (i.e. logos) in the halfnearest the viewer

Total frame height 2390mm

N.B. End caps are curvedremember to put anythingimportant (i.e. logos) in the halfnearest the viewer

| (w)<br>400<br>mm<br>x<br>(h)<br>2343<br>mm | (w) Front 747mm (w) Rear 830mm x (h) 2343mm | (w) Front 747mm (w) Rear 830mm x (h) 2343mm | (w) Front 747mm (w) Rear 830mm x (h) 2343mm | (w) Front 747mm (w) Rear 830mm x (h) 2343mm | (w) Front 747mm (w) Rear 830mm x (h) 2343mm | (w)<br>400<br>mm<br>x<br>(h)<br>2343<br>mm |
|--------------------------------------------|---------------------------------------------|---------------------------------------------|---------------------------------------------|---------------------------------------------|---------------------------------------------|--------------------------------------------|
|--------------------------------------------|---------------------------------------------|---------------------------------------------|---------------------------------------------|---------------------------------------------|---------------------------------------------|--------------------------------------------|