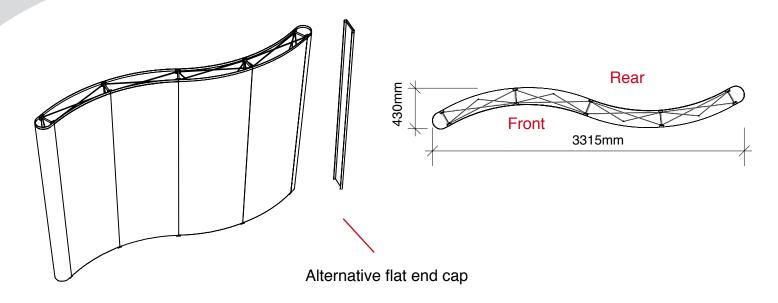

N.B. End caps are curvedremember to put anythingimportant (i.e. logos) in the halfnearest the viewer

Alternative flat end cap

graphic hinge 23mm wide, total panel width 229mm

Total frame height 2390mm

Alternative flat end cap