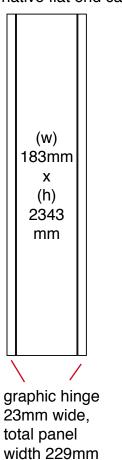

N.B. End caps are curvedremember to put anythingimportant (i.e. logos) in the halfnearest the viewer

Alternative flat end cap

graphic hinge 23mm wide, total panel width 229mm

Total frame height 2390mm

Alternative flat end cap

N.B. End caps are curvedremember to put anythingimportant (i.e. logos) in the halfnearest the viewer

graphic hinge 23mm wide, total panel width 229mm