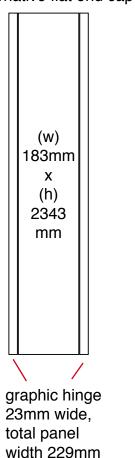

N.B. End caps are curvedremember to put anythingimportant (i.e. logos) in the halfnearest the viewer

Alternative flat end cap

graphic hinge 23mm wide, total panel width 229mm

Total frame height 2390mm

Alternative flat end cap

N.B. End caps are curvedremember to put anythingimportant (i.e. logos) in the halfnearest the viewer

graphic hinge 23mm wide, total panel width 229mm