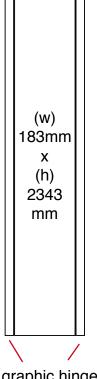

N.B. End caps are curvedremember to put anythingimportant (i.e. logos) in the halfnearest the viewer

Alternative flat end cap

graphic hinge 23mm wide, total panel width 229mm

Total frame height 2390mm

Alternative flat end cap

N.B. End caps are curvedremember to put anythingimportant (i.e. logos) in the halfnearest the viewer

graphic hinge 23mm wide, total panel width 229mm