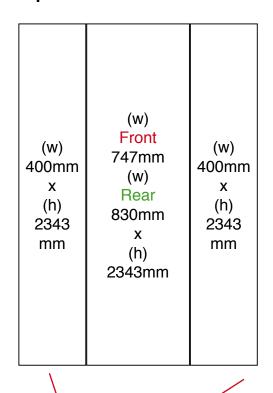

Total frame height 2390mm

| (w)<br>400mm<br>x<br>(h)<br>2343<br>mm | (w) Front 747mm (w) Rear 830mm x (h) 2343mm | (w) Front 747mm (w) Rear 830mm x (h) 2343mm | (w) Front 747mm (w) Rear 830mm x (h) 2343mm | (w)<br>400mm<br>x<br>(h)<br>2343<br>mm |
|----------------------------------------|---------------------------------------------|---------------------------------------------|---------------------------------------------|----------------------------------------|
|----------------------------------------|---------------------------------------------|---------------------------------------------|---------------------------------------------|----------------------------------------|

N.B. End caps are curvedremember to put anythingimportant (i.e. logos) in the halfnearest the viewer

Total frame height 2390mm

| (w)<br>400mm<br>x<br>(h)<br>2343mm | (w) Front 747mm (w) Rear 830mm x (h) 2343mm | (w) Front 747mm (w) Rear 830mm x (h) 2343mm | (w) Front 747mm (w) Rear 830mm x (h) 2343mm | (w) Front 747mm (w) Rear 830mm x (h) 2343mm | (w)<br>400mm<br>x<br>(h)<br>2343mm |
|------------------------------------|---------------------------------------------|---------------------------------------------|---------------------------------------------|---------------------------------------------|------------------------------------|
|                                    |                                             |                                             |                                             |                                             |                                    |

| (w)<br>400<br>mm<br>x<br>(h)<br>2343<br>mm | (w) Front 747mm (w) Rear 830mm x (h) 2343mm | (w) Front 747mm (w) Rear 830mm x (h) 2343mm | (w) Front 747mm (w) Rear 830mm x (h) 2343mm | (w) Front 747mm (w) Rear 830mm x (h) 2343mm | (w) Front 747mm (w) Rear 830mm x (h) 2343mm | (w)<br>400<br>mm<br>x<br>(h)<br>2343<br>mm |
|--------------------------------------------|---------------------------------------------|---------------------------------------------|---------------------------------------------|---------------------------------------------|---------------------------------------------|--------------------------------------------|
|--------------------------------------------|---------------------------------------------|---------------------------------------------|---------------------------------------------|---------------------------------------------|---------------------------------------------|--------------------------------------------|