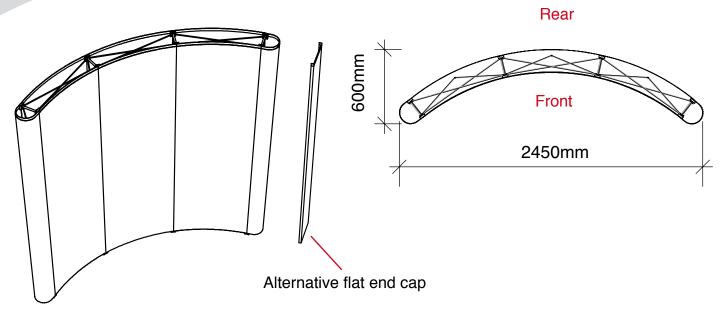

N.B. End caps are curvedremember to put anythingimportant (i.e. logos) in the halfnearest the viewer

Alternative flat end cap

graphic hinge 23mm wide, total panel width 229mm

Total frame height 2390mm

Alternative flat end cap

Total frame height 2390mm

N.B. End caps are curvedremember to put anythingimportant (i.e. logos) in the halfnearest the viewer

Total frame height 2390mm

N.B. End caps are curvedremember to put anythingimportant (i.e. logos) in the halfnearest the viewer