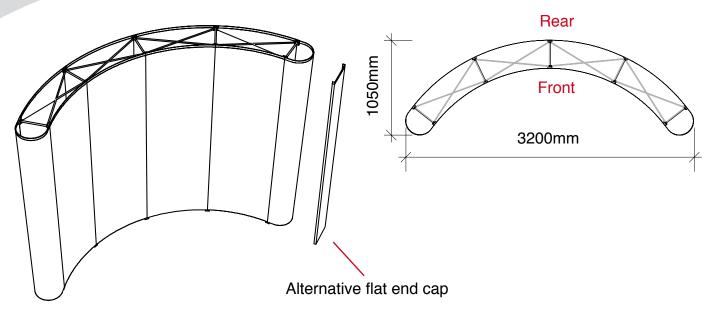

Total frame height 2390mm

N.B. End caps are curvedremember to put anythingimportant (i.e. logos) in the halfnearest the viewer

Total frame height 2390mm

N.B. End caps are curvedremember to put anythingimportant (i.e. logos) in the halfnearest the viewer

N.B. End caps are curvedremember to put anythingimportant (i.e. logos) in the halfnearest the viewer

Total frame height 2390mm

| (w)<br>400mm<br>x<br>(h)<br>2343mm | (w) Front 747mm (w) Rear 830mm x (h) 2343mm | (w) Front 747mm (w) Rear 830mm x (h) 2343mm | (w) Front 747mm (w) Rear 830mm x (h) 2343mm | (w) Front 747mm (w) Rear 830mm x (h) 2343mm | (w)<br>400mm<br>x<br>(h)<br>2343mm |
|------------------------------------|---------------------------------------------|---------------------------------------------|---------------------------------------------|---------------------------------------------|------------------------------------|
|                                    |                                             |                                             |                                             |                                             |                                    |