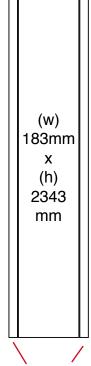

N.B. End caps are curvedremember to put anythingimportant (i.e. logos) in the halfnearest the viewer

Alternative flat end cap

graphic hinge 23mm wide, total panel width 229mm

Total frame height 2390mm

Alternative flat end cap

N.B. End caps are curvedremember to put anythingimportant (i.e. logos) in the halfnearest the viewer

graphic hinge 23mm wide, total panel width 229mm