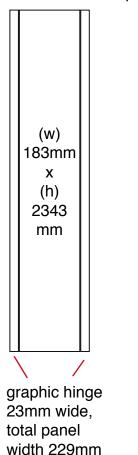

N.B. End caps are curvedremember to put anythingimportant (i.e. logos) in the halfnearest the viewer

Alternative flat end cap

graphic hinge 23mm wide, total panel width 229mm

Total frame height 2390mm

Alternative flat end cap

N.B. End caps are curvedremember to put anythingimportant (i.e. logos) in the halfnearest the viewer

graphic hinge 23mm wide, total panel width 229mm

Total frame height 2390mm

| (w)<br>400<br>mm<br>x<br>(h)<br>2343<br>mm | (w) Front 747mm (w) Rear 830mm x (h) 2343mm | (w) Front 747mm (w) Rear 830mm x (h) 2343mm | (w) Front 830mm (w) Rear 747mm x (h) 2343mm | (w) Front 830mm (w) Rear 747mm x (h) 2343mm | (w)<br>400<br>mm<br>x<br>(h)<br>2343<br>mm |
|--------------------------------------------|---------------------------------------------|---------------------------------------------|---------------------------------------------|---------------------------------------------|--------------------------------------------|
|--------------------------------------------|---------------------------------------------|---------------------------------------------|---------------------------------------------|---------------------------------------------|--------------------------------------------|

N.B. End caps are curvedremember to put anythingimportant (i.e. logos) in the halfnearest the viewer

graphic hinge 23mm wide, total panel width 229mm