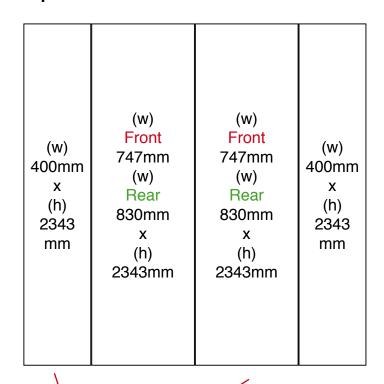

Total frame height 2390mm

| (w)<br>400mm<br>x<br>(h)<br>2343<br>mm | (w) Front 747mm (w) Rear 830mm x (h) 2343mm | (w) Front 747mm (w) Rear 830mm x (h) 2343mm | (w) Front 747mm (w) Rear 830mm x (h) 2343mm | (w)<br>400mm<br>x<br>(h)<br>2343<br>mm |
|----------------------------------------|---------------------------------------------|---------------------------------------------|---------------------------------------------|----------------------------------------|
|----------------------------------------|---------------------------------------------|---------------------------------------------|---------------------------------------------|----------------------------------------|

Total frame height 2390mm

N.B. End caps are curvedremember to put anythingimportant (i.e. logos) in the halfnearest the viewer

Total frame height 2390mm

N.B. End caps are curvedremember to put anythingimportant (i.e. logos) in the halfnearest the viewer