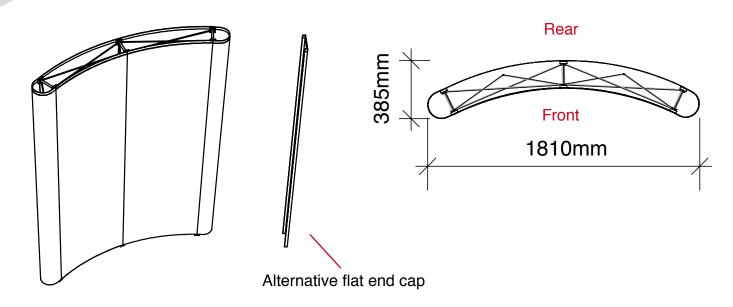

Total frame height 2390mm

N.B. End caps are curvedremember to put anythingimportant (i.e. logos) in the halfnearest the viewer

Total frame height 2390mm

N.B. End caps are curvedremember to put anythingimportant (i.e. logos) in the halfnearest the viewer

N.B. End caps are curvedremember to put anythingimportant (i.e. logos) in the halfnearest the viewer

Total frame height 2390mm

| (w)<br>400mm<br>x<br>(h)<br>2343mm | (w) Front 747mm (w) Rear 830mm x (h) 2343mm | (w) Front 747mm (w) Rear 830mm x (h) 2343mm | (w) Front 747mm (w) Rear 830mm x (h) 2343mm | (w) Front 747mm (w) Rear 830mm x (h) 2343mm | (w)<br>400mm<br>x<br>(h)<br>2343mm |
|------------------------------------|---------------------------------------------|---------------------------------------------|---------------------------------------------|---------------------------------------------|------------------------------------|
|                                    |                                             |                                             |                                             |                                             |                                    |

N.B. End caps are curvedremember to put anythingimportant (i.e. logos) in the halfnearest the viewer

Alternative flat end cap

graphic hinge 23mm wide, total panel width 229mm

Total frame height 2390mm

Alternative flat end cap